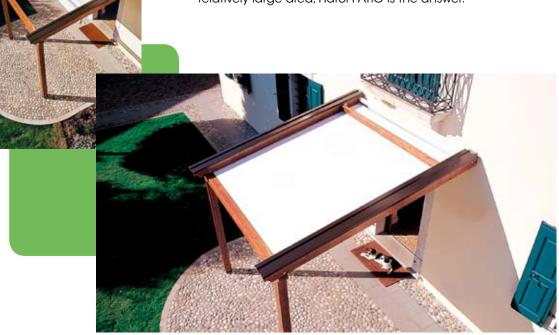

### PATiO-WOOD. Naturally warm.

A wooden frame, but still ultra-strong: PATiO-WOOD combines modern technology with the warm allure of wood. Constructed from laminated Norwegian pine as standard, without making any concessions with regard to protection against sun, rain and wind.

## Setting new standards for **robust**, **simple** and **elegant awnings**.

Do you have a patio, swimming pool or garden that you would like to be able to enjoy regardless of the weather? If so, a PATiO awning is the ideal solution. Specifically designed to be easy to install and harmonise with every architectural environment, PATiO awnings provide shade and protection regardless of the weather. In addition, they are available in dozens of colours and patterns to give every outdoor space a special touch of elegance and style. If you are looking for protection for a relatively large area, Harol PATiO is the answer.