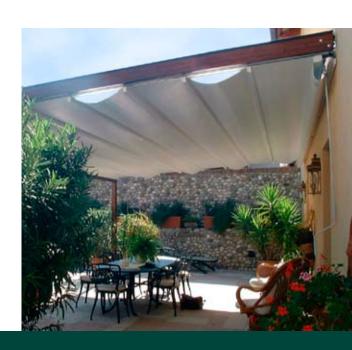

# Three **solutions** for triple **pleasure**.

PATiO-TECNIC. An ideal folding-roof system.

Innovative and easy to close with a flip of the wrist, and featuring specially developed waterproof fabrics for perfect protection against sun, rain and wind. PATiO-TECNIC is the ideal solution for anyone who is looking for a flexible awning with low maintenance needs.

## Setting new standards for **robust**, **simple** and **elegant awnings**.

Do you have a patio, swimming pool or garden that you would like to be able to enjoy regardless of the weather? If so, a PATiO awning is the ideal solution. Specifically designed to be easy to install and harmonise with every architectural environment, PATiO awnings provide shade and protection regardless of the weather. In addition, they are available in dozens of colours and patterns to give every outdoor space a special touch of elegance and style. If you are looking for protection for a relatively large area, Harol PATiO is the answer.