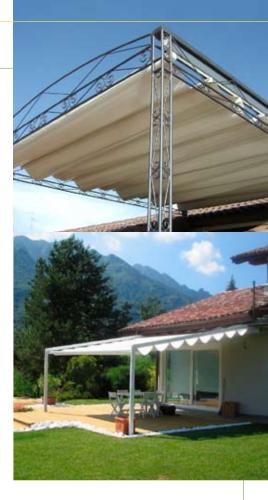

### PATiO-ALU. Clean, modern lines.

A pergola structure in stainless steel and aluminium with a built-in folding roof. For everyone who adores clean, modern lines, PATiO-ALU is the perfect way to enjoy splendid days on the patio, balcony or court-yard.

## Setting new standards for **robust**, **simple** and **elegant awnings**.

Do you have a patio, swimming pool or garden that you would like to be able to enjoy regardless of the weather? If so, a PATiO awning is the ideal solution. Specifically designed to be easy to install and harmonise with every architectural environment, PATiO awnings provide shade and protection regardless of the weather. In addition, they are available in dozens of colours and patterns to give every outdoor space a special touch of elegance and style. If you are looking for protection for a relatively large area, Harol PATiO is the answer.