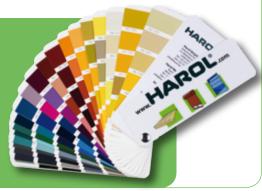

### Choose your size and colour.

Do you have an especially large outdoor area? That's no problem: we have PATiO awnings that can cover an impressive 91 m² with a single fabric. And if you want a special colour, that's also no problem. You can choose from a range of colours for the frame as well as the fabric. In short, there's no shortage of options for choosing a PATiO awning that perfectly matches your taste.