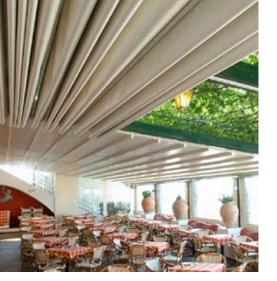

## Setting new standards for **robust**, **simple** and **elegant awnings**.

Do you have a patio, swimming pool or garden that you would like to be able to enjoy regardless of the weather? If so, a PATiO awning is the ideal solution. Specifically designed to be easy to install and harmonise with every architectural environment, PATiO awnings provide shade and protection regardless of the weather. In addition, they are available in dozens of colours and patterns to give every outdoor space a special touch of elegance and style. If you are looking for protection for a relatively large area, Harol PATiO is the answer.

# Three **solutions** for triple **pleasure**.

PATiO-TECNIC. An ideal folding-roof system.

Innovative and easy to close with a flip of the wrist, and featuring specially developed waterproof fabrics for perfect protection against sun, rain and wind. PATiO-TECNIC is the ideal solution for anyone who is looking for a flexible awning with low maintenance needs.