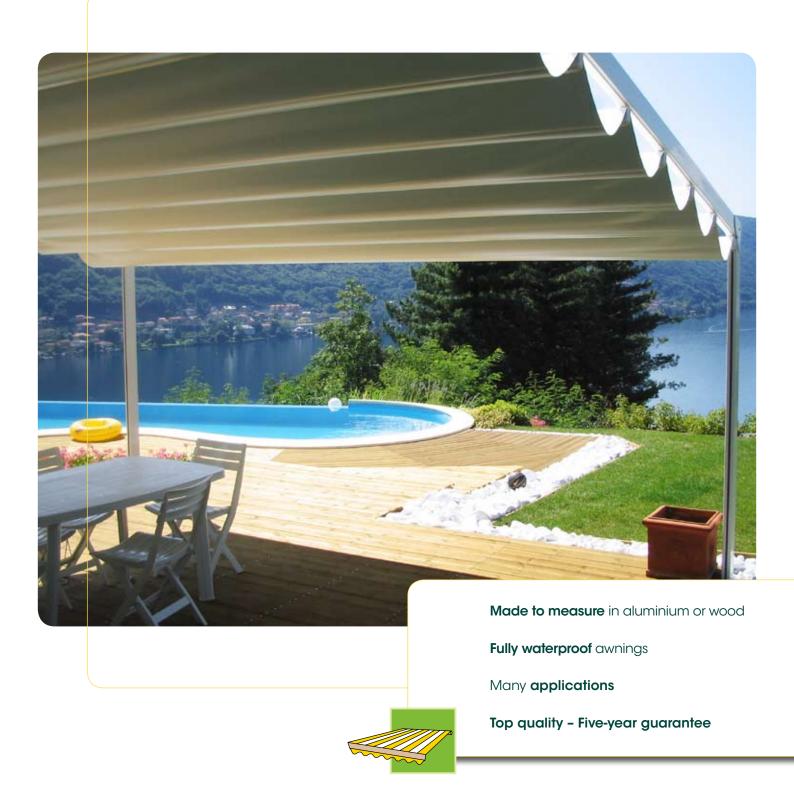

## Setting new standards for **robust**, **simple** and **elegant awnings**.

Do you have a patio, swimming pool or garden that you would like to be able to enjoy regardless of the weather? If so, a PATiO awning is the ideal solution. Specifically designed to be easy to install and harmonise with every architectural environment, PATiO awnings provide shade and protection regardless of the weather. In addition, they are available in dozens of colours and patterns to give every outdoor space a special touch of elegance and style. If you are looking for protection for a relatively large area, Harol PATiO is the answer.

### Choose your size and colour.

Do you have an especially large outdoor area? That's no problem: we have PATiO awnings that can cover an impressive 91 m² with a single fabric. And if you want a special colour, that's also no problem. You can choose from a range of colours for the frame as well as the fabric. In short, there's no shortage of options for choosing a PATiO awning that perfectly matches your taste.