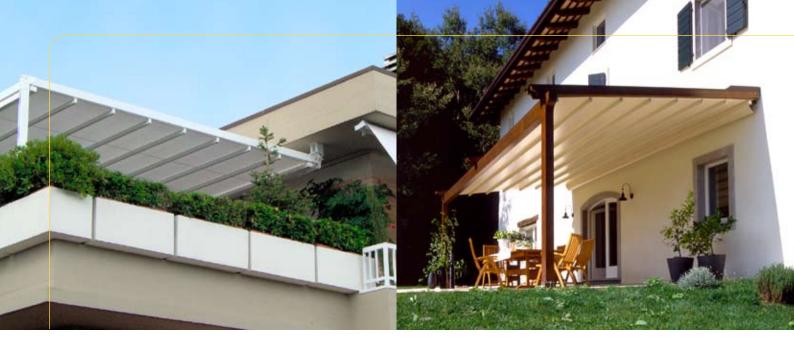

### PATiO-ALU. Clean, modern lines.

A pergola structure in stainless steel and aluminium with a built-in folding roof. For everyone who adores clean, modern lines, PATiO-ALU is the perfect way to enjoy splendid days on the patio, balcony or court-yard.

### PATiO-WOOD. Naturally warm.

A wooden frame, but still ultra-strong: PATiO-WOOD combines modern technology with the warm allure of wood. Constructed from laminated Norwegian pine as standard, without making any concessions with regard to protection against sun, rain and wind.