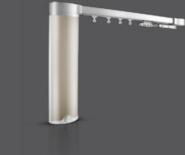

### Glydea ULTRA 35e

Straight and curved rail

35kg | 10m

Glydea ULTRA 60e

Curtains weighting up to Curtains weighting up to 60kg | 12m

Straight and curved rail

### Glydea ULTRA 35e

| SOUND LEVEL        | 38 dBA at silent mod        |
|--------------------|-----------------------------|
| TORQUE             | 0,6 Nm                      |
| SPEED              | Default: 15 cm/s   Normal r |
| NOMINAL VOLTAGE    |                             |
| CONTROL TECHNOLOGY | DCT                         |
| CE ( ()            |                             |