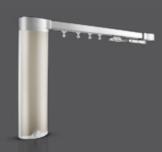

**Glydea** ULTRA

CONNECTED HIGH END MOTORIZATION FOR CURTAINS

1

# POWERFUL

Unsuspected, absolutely discreet... but yet in one fluid, light movement capable of draw curtains weighing up to 60 kg: this is the power of Glydea Ultra, made possible by Somfy's signature requirements for performance and strength.