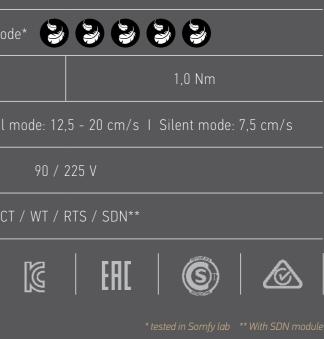

### Glydea ULTRA 35e

| SOUND LEVEL        | 38 dBA at silent mod        |
|--------------------|-----------------------------|
| TORQUE             | 0,6 Nm                      |
| SPEED              | Default: 15 cm/s   Normal r |
| NOMINAL VOLTAGE    |                             |
| CONTROL TECHNOLOGY | DCT                         |
| CE ( ()            |                             |