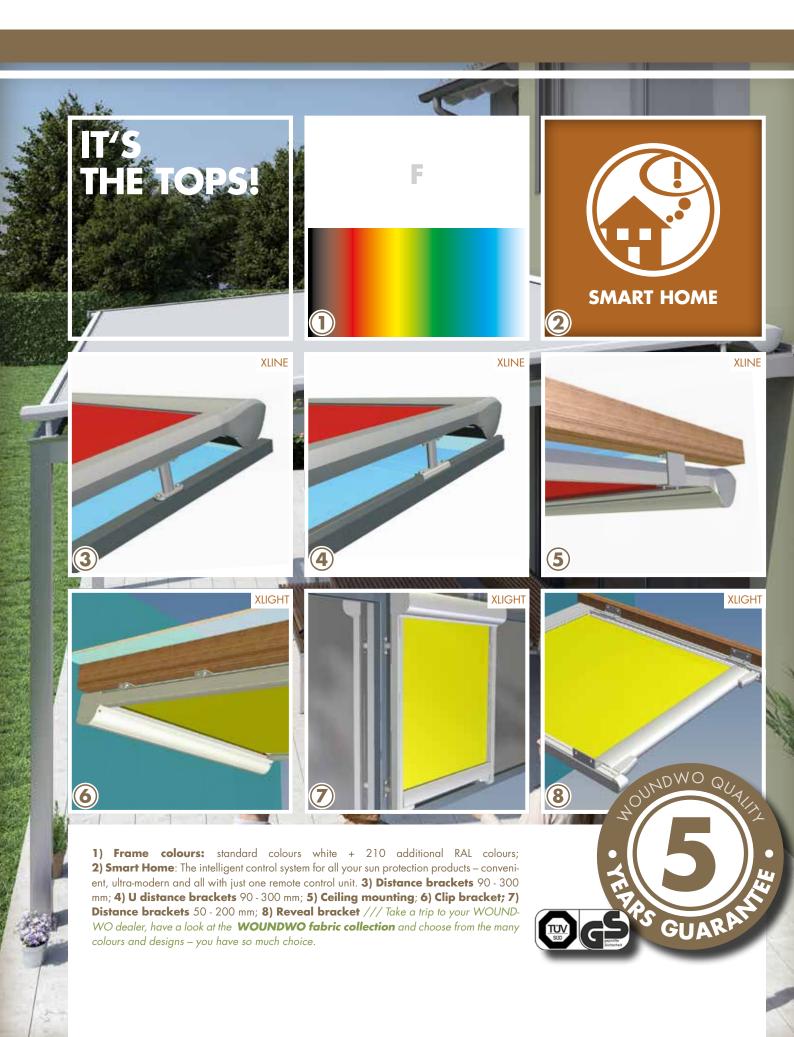

YOU DECIDE.

XLIGHT SINGLE SYSTEM

Max. system size: only single system

5 x 4 m (depends on
choice of fabric)

XLIGHT

YOU DECIDE.

|                                            | XLINE          | XLIGHT         |  |
|--------------------------------------------|----------------|----------------|--|
| Maximum width* subject to variant          | 1000 - 6000 mm | 1000 - 5000 mm |  |
| Maximum projection* subject to variant     | 1000 - 7000 mm | 1000 - 4000 mm |  |
| Frame colours                              | White          | White          |  |
| Standard operation                         | Radio motor    | Radio motor    |  |
| Digitally printed awning cover             | <b>√</b>       | ✓              |  |
| RAL special colour                         | ✓              | ✓              |  |
| Windlock system                            | ✓              |                |  |
| Additional fabric support tube             | <b>✓</b>       |                |  |
| Fabric support cable                       |                | ✓              |  |
| Units from bottom to top                   | ✓              |                |  |
| Multi-element systems                      | ✓              |                |  |
| Crank operation (up to max. 4000 mm width) |                | ✓              |  |
| Mechanical motor (for wired controls)      | $\checkmark$   | ✓              |  |
| Radio motor io homecontrol ®               | ✓              | ✓              |  |
| Sun and wind sensor                        | ✓              | ✓              |  |