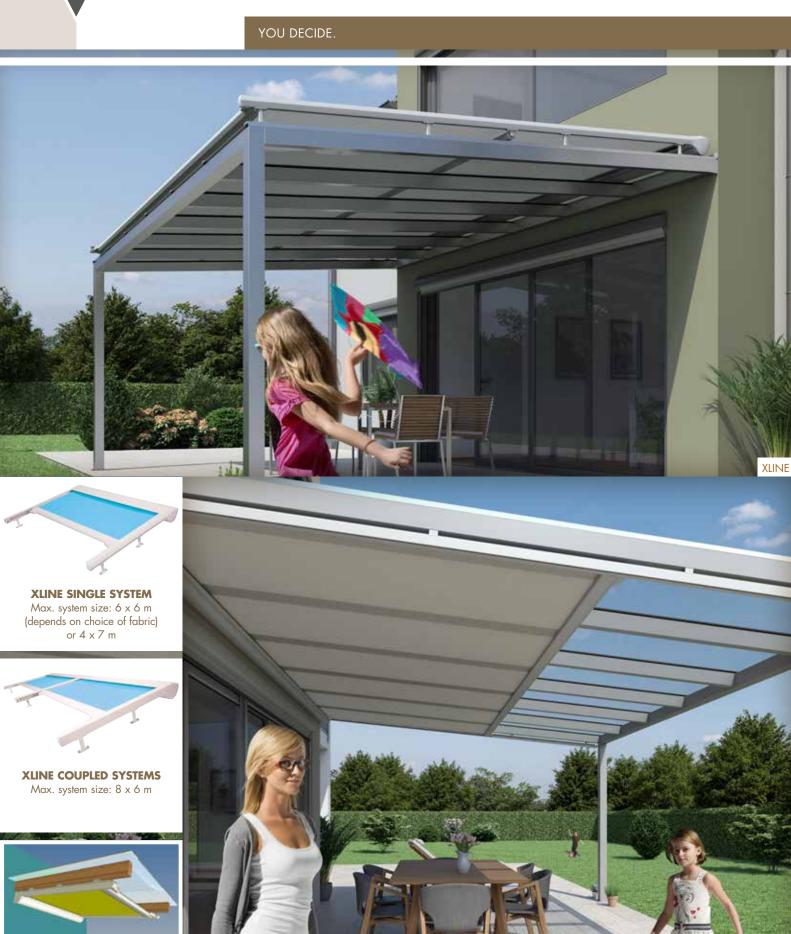

YOU DECIDE.

XLIGHT SINGLE SYSTEM

Max. system size: only single system

5 x 4 m (depends on
choice of fabric)

XLIGHT

YOU DECIDE.

|                                            | XLINE          | XLIGHT         |  |
|--------------------------------------------|----------------|----------------|--|
| Maximum width* subject to variant          | 1000 - 6000 mm | 1000 - 5000 mm |  |
| Maximum projection* subject to variant     | 1000 - 7000 mm | 1000 - 4000 mm |  |
| Frame colours                              | White          | White          |  |
| Standard operation                         | Radio motor    | Radio motor    |  |
| Digitally printed awning cover             | <b>√</b>       | ✓              |  |
| RAL special colour                         | ✓              | ✓              |  |
| Windlock system                            | ✓              |                |  |
| Additional fabric support tube             | <b>✓</b>       |                |  |
| Fabric support cable                       |                | ✓              |  |
| Units from bottom to top                   | ✓              |                |  |
| Multi-element systems                      | ✓              |                |  |
| Crank operation (up to max. 4000 mm width) |                | ✓              |  |
| Mechanical motor (for wired controls)      | $\checkmark$   | ✓              |  |
| Radio motor io homecontrol ®               | ✓              | ✓              |  |
| Sun and wind sensor                        | ✓              | ✓              |  |