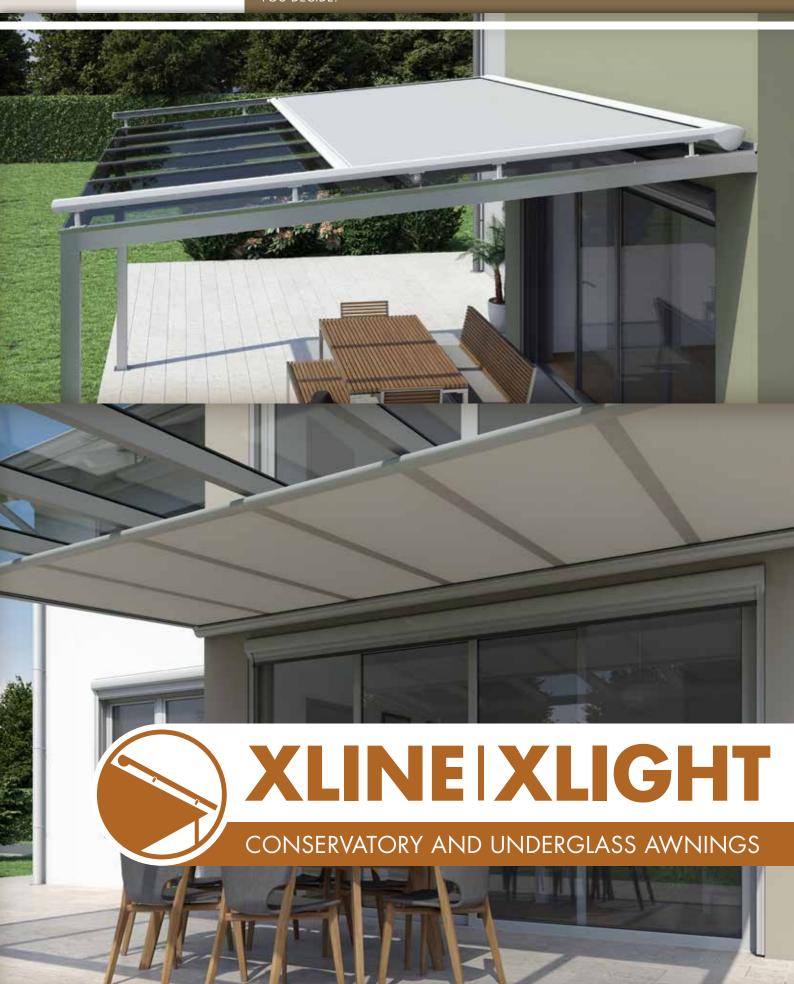

YOU DECIDE.

XLIGHT SINGLE SYSTEM

Max. system size: only single system

5 x 4 m (depends on
choice of fabric)

XLIGHT

YOU DECIDE.

|                                            | XLINE          | XLIGHT         |  |
|--------------------------------------------|----------------|----------------|--|
| Maximum width* subject to variant          | 1000 - 6000 mm | 1000 - 5000 mm |  |
| Maximum projection* subject to variant     | 1000 - 7000 mm | 1000 - 4000 mm |  |
| Frame colours                              | White          | White          |  |
| Standard operation                         | Radio motor    | Radio motor    |  |
| Digitally printed awning cover             | <b>√</b>       | ✓              |  |
| RAL special colour                         | ✓              | ✓              |  |
| Windlock system                            | ✓              |                |  |
| Additional fabric support tube             | <b>✓</b>       |                |  |
| Fabric support cable                       |                | ✓              |  |
| Units from bottom to top                   | ✓              |                |  |
| Multi-element systems                      | ✓              |                |  |
| Crank operation (up to max. 4000 mm width) |                | ✓              |  |
| Mechanical motor (for wired controls)      | $\checkmark$   | ✓              |  |
| Radio motor io homecontrol ®               | ✓              | ✓              |  |
| Sun and wind sensor                        | ✓              | ✓              |  |